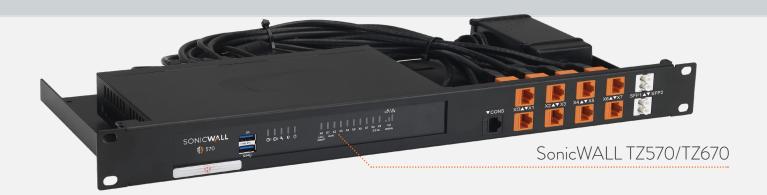

## Supported model SONICWALL TZ570

DIMENSIONS 1U

COLOR RAL 9005 Black PACKING DIMENSIONS 3.14 x 20.47 x 10.63 in

80 x 520 x 270 mm

PRODUCT DIMENSIONS 1.73 x 18.98 x 8.54 in

(height x width x depth)

## RACKMOUNT YOUR SONICWALL WITH SW-RACK

The RM-SW-T9 will clean up your 19 inch rack and increase the reliability of your SonicWALL. Next to standard models, Rackmount.IT can provide custom made kits in any color on project bases. Key features are:

- Easy 5-minute assembly in a 19 inch rack.
- Network connections are positioned in the front.
- · Prevention of accidental loss of power because of the fixated power supply.
- The complete set includes cables and keystones.