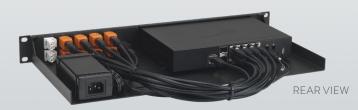

- Easy 5-minute assembly in a 19 inch rack.
- Network connections are positioned in the front.
- · Prevention of accidental loss of power because of the fixated power supply.
- The complete set includes cables and keystones.