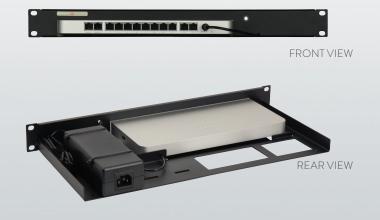

## RACKMOUNT YOUR CISCO MERAKI WITH CISRACK

The **RM-CI-T6** will clean up your 19 inch rack and increase the reliability of your Cisco Meraki MX68 appliance. Next to standard models, Rackmount.IT can provide custom made kits in any color based on project needs. Key features are:

- Custom fit rack mount kit for Cisco Meraki MX68
- Easy 5-minute assembly in a 19 inch rack
- Front positioned network connections
- Fixed power supply prevents accidental loss of power

Rackmount.IT EMEA Wilhelminasingel 3 4818 AA Breda The Netherlands T +31 (76) 200 3740 sales@rackmount.it www.rackmount.it Rackmount.IT Americas 3580 Rocking J Road – Ste 700 Round Rock TX 78665 T +1 (512) 521-0333 sales-us@rackmount.it www.rackmount.it