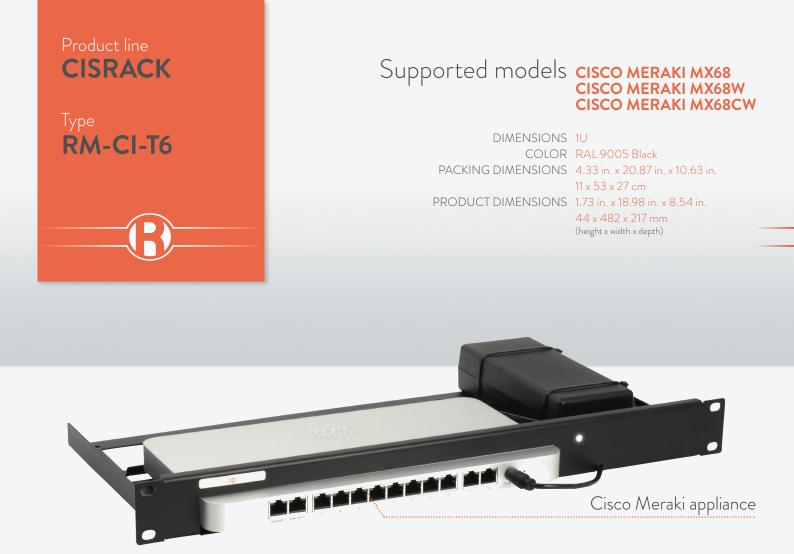

## RACKMOUNT YOUR CISCO MERAKI WITH CISRACK

The **RM-CI-T6** will clean up your 19 inch rack and increase the reliability of your Cisco Meraki MX68 appliance. Next to standard models, Rackmount.IT can provide custom made kits in any color based on project needs. Key features are:

- Custom fit rack mount kit for Cisco Meraki MX68
- Easy 5-minute assembly in a 19 inch rack
- Front positioned network connections
- Fixed power supply prevents accidental loss of power

Rackmount.IT EMEA Wilhelminasingel 3 4818 AA Breda The Netherlands T +31 (76) 200 3740 sales@rackmount.it www.rackmount.it Rackmount.IT Americas 3580 Rocking J Road – Ste 700 Round Rock TX 78665 T +1 (512) 521-0333 sales-us@rackmount.it www.rackmount.it