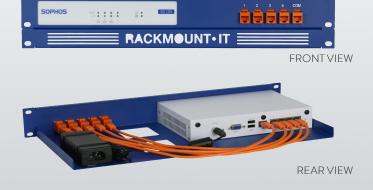

## RACKMOUNT YOUR SOPHOS WITH SORACK

The **RM-SR-T1** will clean up your 19 inch rack and increase the reliability of your Sophos. Next to standard models, Rackmount.IT can provide custom made kits in any color on project bases. Key features are:

- Easy 5-minute assembly in a 19 inch rack.
- Network connections are positioned in the front.
- Prevention of accidental loss of power because of the fixated power supply.
- The complete set includes cables and keystones.