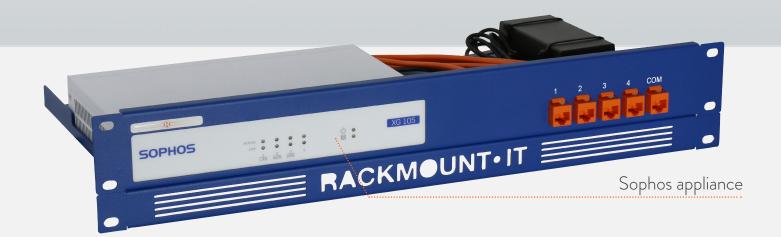

## RACKMOUNT YOUR SOPHOS WITH SORACK

The **RM-SR-T1** will clean up your 19 inch rack and increase the reliability of your Sophos. Next to standard models, Rackmount.IT can provide custom made kits in any color on project bases. Key features are:

- Easy 5-minute assembly in a 19 inch rack.
- Network connections are positioned in the front.
- Prevention of accidental loss of power because of the fixated power supply.
- The complete set includes cables and keystones.