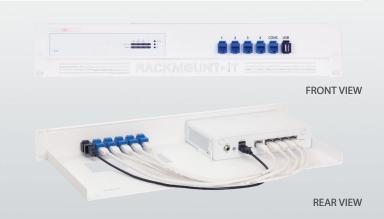

## RACKMOUNT YOUR SOPHOS WITH SORACK

The RM-SR-T4 will clean up your 19 inch rack and increase the reliability of your Sophos. Next to standard models, Rackmount.IT can provide custom made kits in any color on project bases. Key features are:

- Easy 5-minute assembly in a 19 inch rack.
- Network connections are positioned in the front.
- Prevention of accidental loss of power because of the fixated power supply.
- The complete set includes cables and keystones.