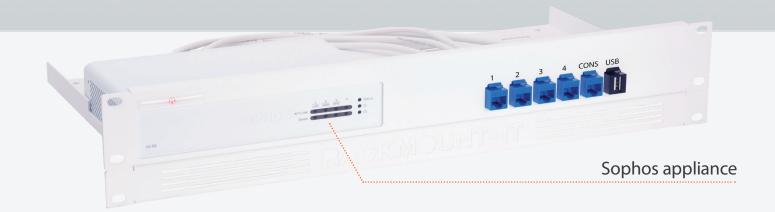

## RACKMOUNT YOUR SOPHOS WITH SORACK

The RM-SR-T4 will clean up your 19 inch rack and increase the reliability of your Sophos. Next to standard models, Rackmount.IT can provide custom made kits in any color on project bases. Key features are:

- Easy 5-minute assembly in a 19 inch rack.
- Network connections are positioned in the front.
- Prevention of accidental loss of power because of the fixated power supply.
- The complete set includes cables and keystones.