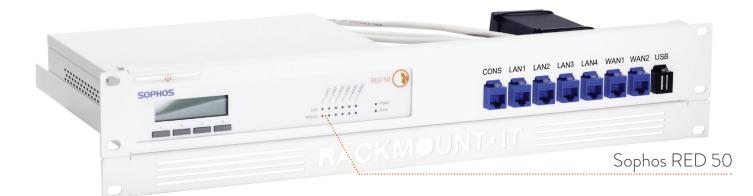

## RACKMOUNT YOUR SOPHOS WITH SORACK

The **RM-SR-T9** will clean up your 19 inch rack and increase the reliability of your Sophos. Next to standard models, Rackmount.IT can provide custom made kits in any color on project bases. Key features are:

- Easy 5-minute assembly in a 19 inch rack.
- Network connections are positioned in the front.Prevention of accidental loss of power because of the fixated power supply.
- The complete set includes cables and keystones.