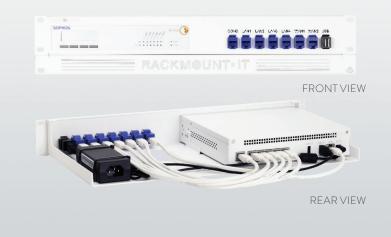

- Easy 5-minute assembly in a 19 inch rack.
- Network connections are positioned in the front.Prevention of accidental loss of power because of the fixated power supply.
- The complete set includes cables and keystones.