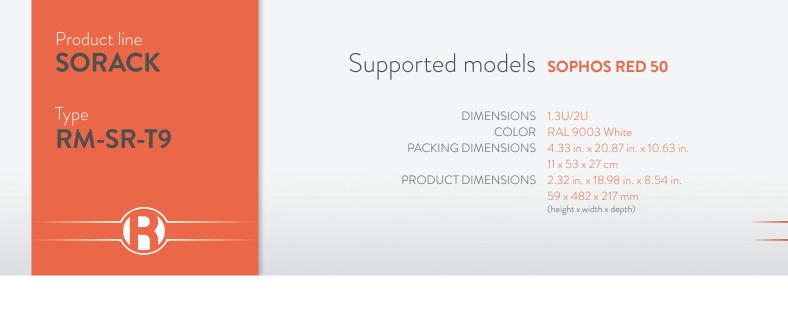

## RACKMOUNT YOUR SOPHOS WITH SORACK

The **RM-SR-T9** will clean up your 19 inch rack and increase the reliability of your Sophos. Next to standard models, Rackmount.IT can provide custom made kits in any color on project bases. Key features are: