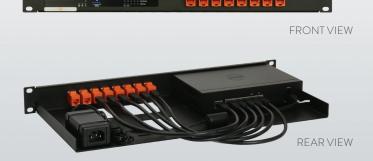

## RACKMOUNT YOUR SONICWALL WITH SW-RACK

The RM-SW-T4 will clean up your 19 inch rack and increase the reliability of your SonicWALL. Next to standard models, Rackmount.IT can provide custom made kits in any color on project bases. Key features are:

- Easy 5-minute assembly in a 19 inch rack.
- Network connections are positioned in the front.
- Prevention of accidental loss of power because of the fixated power supply.
- The complete set includes cables and keystones.