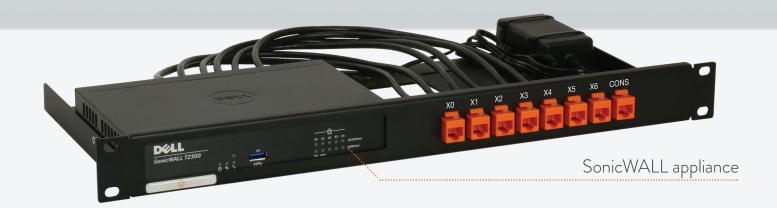

## RACKMOUNT YOUR SONICWALL WITH SW-RACK

The RM-SW-T4 will clean up your 19 inch rack and increase the reliability of your SonicWALL. Next to standard models, Rackmount.IT can provide custom made kits in any color on project bases. Key features are:

- Easy 5-minute assembly in a 19 inch rack.
- Network connections are positioned in the front.
- Prevention of accidental loss of power because of the fixated power supply.
- The complete set includes cables and keystones.