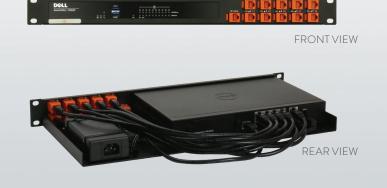

## RACKMOUNT YOUR SONICWALL WITH SW-RACK

The **RM-SW-T6** will clean up your 19 inch rack and increase the reliability of your SonicWALL. Next to standard models, Rackmount.IT can provide custom made kits in any color on project bases. Key features are:

- Easy 5-minute assembly in a 19 inch rack.
- Network connections are positioned in the front.

W/L

- Prevention of accidental loss of power because of the fixated power supply.
- The complete set includes cables and keystones.