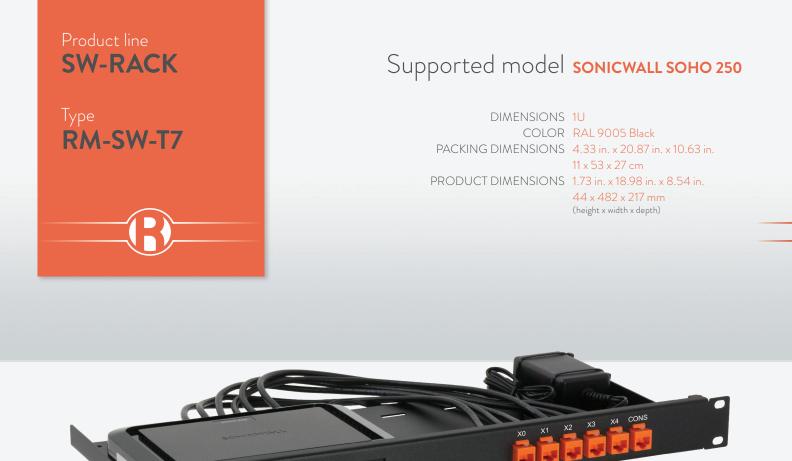

## RACKMOUNT YOUR SONICWALL WITH SW-RACK

The **RM-SW-T7** will clean up your 19 inch rack and increase the reliability of your SonicWALL. Next to standard models, Rackmount.IT can provide custom made kits in any color on project bases. Key features are:

SONICWALL

- Easy 5-minute assembly in a 19 inch rack.
- Network connections are positioned in the front.
- Prevention of accidental loss of power because of the fixated power supply.
- The complete set includes cables and keystones.