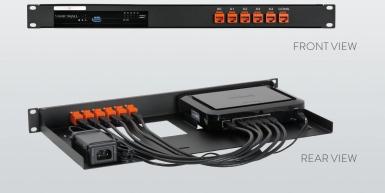

## RACKMOUNT YOUR SONICWALL WITH SW-RACK

The **RM-SW-T7** will clean up your 19 inch rack and increase the reliability of your SonicWALL. Next to standard models, Rackmount.IT can provide custom made kits in any color on project bases. Key features are:

SONICWALL

- Easy 5-minute assembly in a 19 inch rack.
- Network connections are positioned in the front.
- Prevention of accidental loss of power because of the fixated power supply.
- The complete set includes cables and keystones.