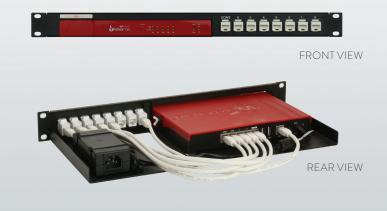

## RACKMOUNT YOUR WATCHGUARD WITH WG-RACK

The RM-WG-T2 will clean up your 19 inch rack and increase the reliability of your WatchGuard. Next to standard models, Rackmount.IT can provide custom made kits in any color on project bases. Key features are:

- Easy 5-minute assembly in a 19 inch rack.
- Network connections are positioned in the front.
- Prevention of accidental loss of power because of the fixated power supply.
- The complete set includes cables and keystones.