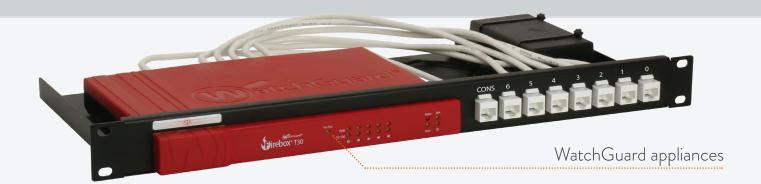

## RACKMOUNT YOUR WATCHGUARD WITH WG-RACK

The RM-WG-T2 will clean up your 19 inch rack and increase the reliability of your WatchGuard. Next to standard models, Rackmount.IT can provide custom made kits in any color on project bases. Key features are:

- Easy 5-minute assembly in a 19 inch rack.
- Network connections are positioned in the front.
- Prevention of accidental loss of power because of the fixated power supply.
- The complete set includes cables and keystones.