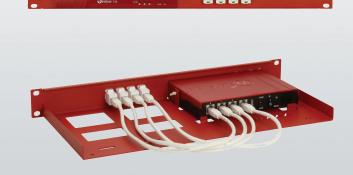

## RACKMOUNT YOUR WATCHGUARD WITH WG-RACK

The RM-WG-T3 will clean up your 19 inch rack and increase the reliability of your WatchGuard. Next to standard models, Rackmount.IT can provide custom made kits in any color on project bases. Key features are:

- Easy 5-minute assembly in a 19 inch rack.
- Network connections are positioned in the front.
- Prevention of accidental loss of power because of the fixated power supply.
- The complete set includes cables and keystones.