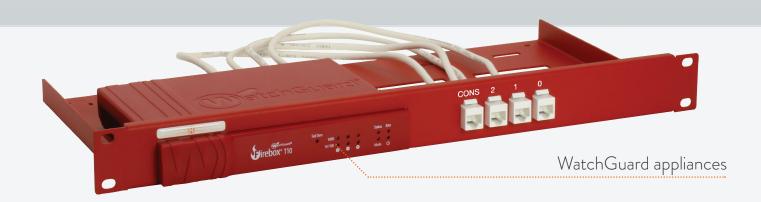

## RACKMOUNT YOUR WATCHGUARD WITH WG-RACK

The RM-WG-T3 will clean up your 19 inch rack and increase the reliability of your WatchGuard. Next to standard models, Rackmount.IT can provide custom made kits in any color on project bases. Key features are:

- Easy 5-minute assembly in a 19 inch rack.
- Network connections are positioned in the front.
- Prevention of accidental loss of power because of the fixated power supply.
- The complete set includes cables and keystones.