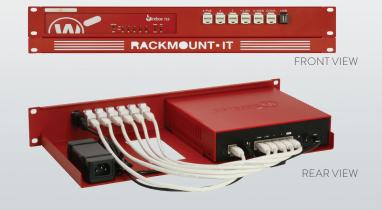

## RACKMOUNT YOUR WATCHGUARD WITH WG-RACK

The **RM-WG-T5** will clean up your 19 inch rack and increase the reliability of your WatchGuard appliance. Next to standard models, Rackmount.IT can provide custom made kits in any color based on project needs. Key features are:

- Custom fit rack mount kit for WatchGuard T35 & T55
- Easy 5-minute assembly in a 19 inch rack
- Front positioned network connections
- Fixated power supply prevents accidental loss of power
- The complete set includes cables and keystones