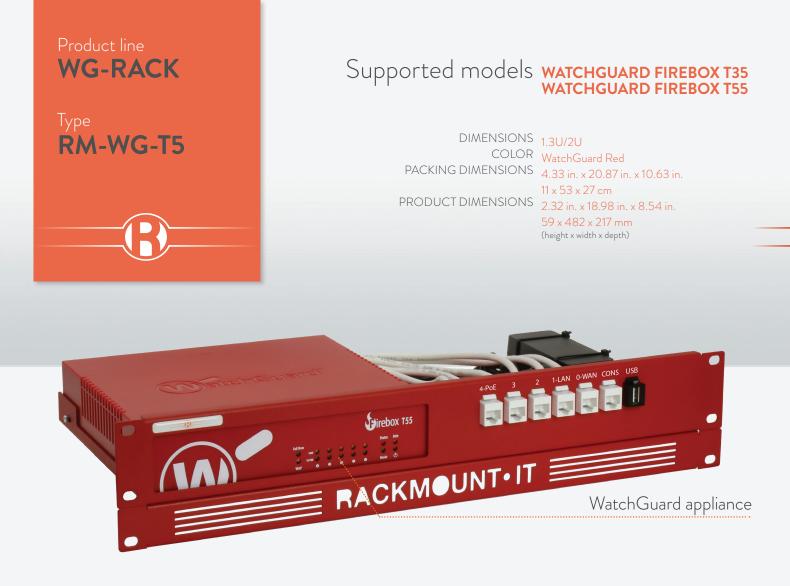

## RACKMOUNT YOUR WATCHGUARD WITH WG-RACK

The **RM-WG-T5** will clean up your 19 inch rack and increase the reliability of your WatchGuard appliance. Next to standard models, Rackmount.IT can provide custom made kits in any color based on project needs. Key features are:

- Custom fit rack mount kit for WatchGuard T35 & T55
- Easy 5-minute assembly in a 19 inch rack
- Front positioned network connections
- Fixated power supply prevents accidental loss of power
- The complete set includes cables and keystones