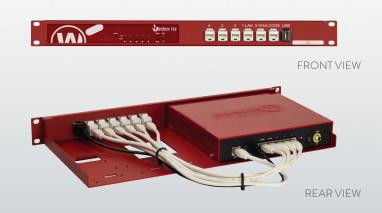

## RACKMOUNT YOUR WATCHGUARD WITH WG-RACK

The **RM-WG-T6** will clean up your 19 inch rack and increase the reliability of your WatchGuard. Next to standard models, Rackmount.IT can provide custom made kits in any color on project bases. Key features are:

- Easy 5-minute assembly in a 19 inch rack.
- Network connections are positioned in the front.
- Prevention of accidental loss of power because of the fixated power supply.
- The complete set includes cables and keystones.