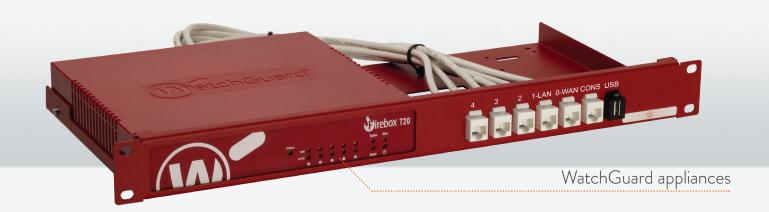

## Supported models WATCHGUARD FIREBOX T20 WATCHGUARD FIREBOX T40

DIMENSIONS 1U

COLOR WatchGuard Red

PACKING DIMENSIONS 4.33 in. x 20.87 in. x 10.63 in.

11 x 53 x 27 cm

PRODUCT DIMENSIONS 1.73 in. x 18.98 in. x 8.54 in.

 $44 \times 482 \times 217$  mm (height x width x depth)

## RACKMOUNT YOUR WATCHGUARD WITH WG-RACK

The **RM-WG-T6** will clean up your 19 inch rack and increase the reliability of your WatchGuard. Next to standard models, Rackmount.IT can provide custom made kits in any color on project bases. Key features are:

- Easy 5-minute assembly in a 19 inch rack.
- Network connections are positioned in the front.
- Prevention of accidental loss of power because of the fixated power supply.
- The complete set includes cables and keystones.